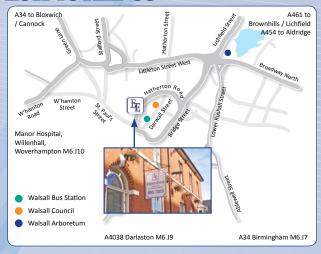

#### CONTACT ENOCH EVANS LIP

#### **Registered Office:**

St. Paul's Chambers, 6-9 Hatherton Road, Walsall, WS1 1XS Registered Number: OC351989

### HOWTOFINDUS